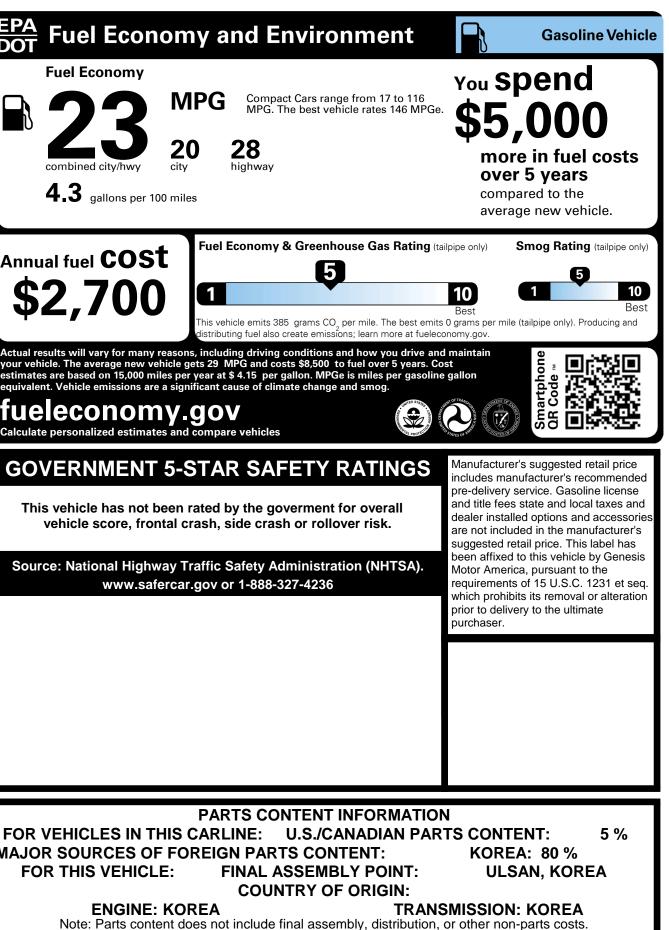

## <u>EPA</u> DOT **Fuel Economy and Environment Fuel Economy MPG** 20 28 citv highway **4.3** gallons per 100 miles Annual fuel COSt \$2,700 Actual results will vary for many reasons, including driving conditions and how you drive and maintain your vehicle. The average new vehicle gets 29 MPG and costs \$8,500 to fuel over 5 years. Cost estimates are based on 15,000 miles per year at \$ 4.15 per gallon. MPGe is miles per gasoline gallon equivalent. Vehicle emissions are a significant cause of climate change and smog. <u>fueleconomy.gov</u> Calculate personalized estimates and compare vehicles **GOVERNMENT 5-STAR SAFETY RATINGS** This vehicle has not been rated by the goverment for overall vehicle score, frontal crash, side crash or rollover risk. Source: National Highway Traffic Safety Administration (NHTSA). www.safercar.gov or 1-888-327-4236 MAJOR SOURCES OF FOREIGN PARTS CONTENT: FOR THIS VEHICLE: **ENGINE: KOREA**