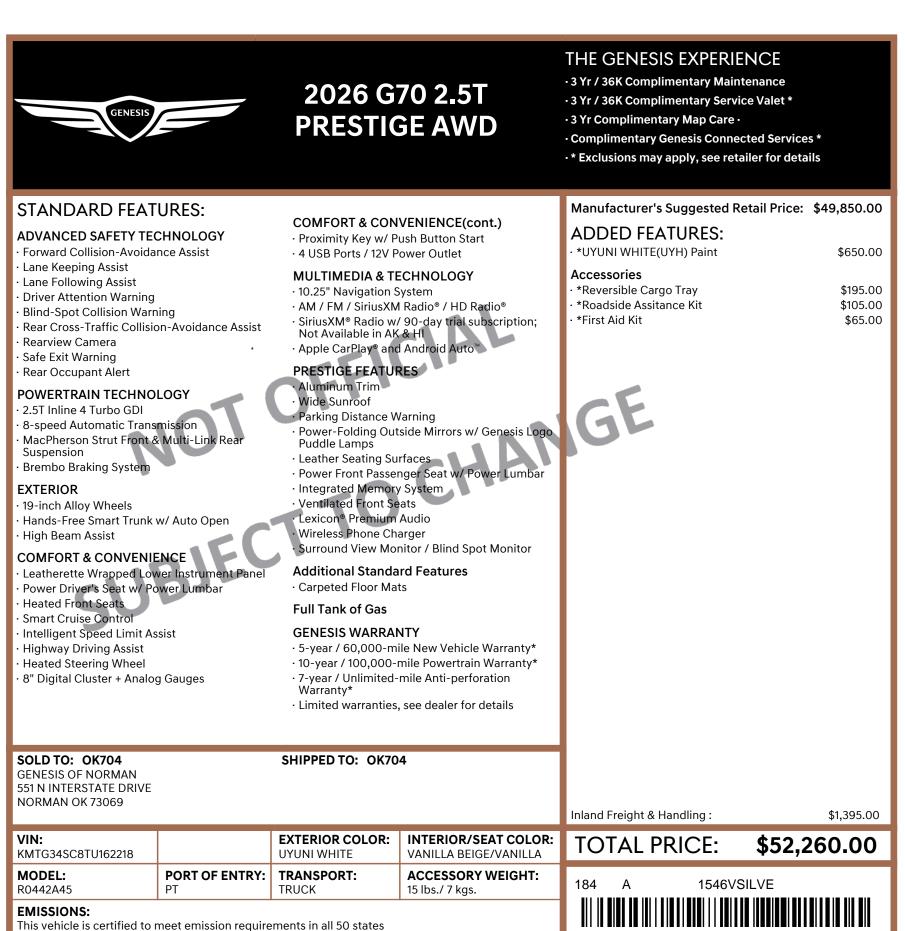

## <u>EPA</u> DOT **Fuel Economy and Environment Fuel Economy MPG** 20 28 citv highway **4.3** gallons per 100 miles Annual fuel COSt \$2,700 Actual results will vary for many reasons, including driving conditions and how you drive and maintain your vehicle. The average new vehicle gets 29 MPG and costs \$8,500 to fuel over 5 years. Cost estimates are based on 15,000 miles per year at \$ 4.15 per gallon. MPGe is miles per gasoline gallon equivalent. Vehicle emissions are a significant cause of climate change and smog. <u>fueleconomy.gov</u> Calculate personalized estimates and compare vehicles **GOVERNMENT 5-STAR SAFETY RATINGS** This vehicle has not been rated by the goverment for overall vehicle score, frontal crash, side crash or rollover risk. Source: National Highway Traffic Safety